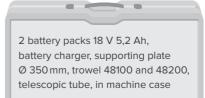

**ROKAMAT** 

easy working

# Cordless concrete power trowel **Skate C**

NO. 93060



#### Levelling and troweling fresh concrete and screed

#### Smoothing concrete elements

Perfect compact finish

- Easy handling
- Quick and efficient working
- **2** ROKAMAT is member of the Cordless Alliance System: One battery, many solutions

### Technical Data

| Tool r.p.m.             | 300 (constant)     |
|-------------------------|--------------------|
| Voltage Li-Ion battery  | 18 V               |
| Capacity Li-Ion battery | 5,2 Ah             |
| Weight                  | Tool approx. 3,1kg |

## Scope of supply





# Accessories Skate C











| Base plate with velcro                                                                      | Unit | No.   | Fig. |
|---------------------------------------------------------------------------------------------|------|-------|------|
| for all accessory discs Ø 350mm<br>(No. 48100 - 48900)                                      | 1    | 48000 | 1    |
| Trowels                                                                                     | Unit | No.   | Fig. |
| Trowel with velcro, perforated                                                              | 1    | 48100 | 2    |
| · Pre-Troweling - levelling unevenness and holes                                            |      |       |      |
| Trowel with velcro, smooth<br>Ø 350 mm