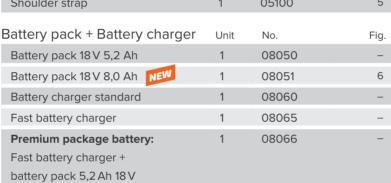

## Scope of supply

# Accessories Skate C

| Base plate with velcro                                                                      | Unit | No.   | Fig. |
|---------------------------------------------------------------------------------------------|------|-------|------|
| for all accessory discs Ø 350mm<br>(No. 48100 - 48900)                                      | 1    | 48000 | 1    |
| Trowels                                                                                     | Unit | No.   | Fig. |
| Trowel with velcro, perforated                                                              | 1    | 48100 | 2    |
| · Pre-Troweling - levelling unevenness and holes                                            |      |       |      |
| Trowel with velcro, smooth<br>Ø 350 mm                                                      | 1    | 48200 | 3    |
| $\cdot$ Trowel finishing on fresh concrete and screed areas                                 |      |       |      |
| Trowel (stainless steel) with velcro, smooth, "longlife" Ø 350 mm                           | 1    | 48900 | 4    |
| Trowel (stainless steel) with velcro, smooth, "longlife" Ø 215 mm                           | 1    | 34900 | 4    |
| Base plate<br>(to use with trowel N° 34900)                                                 | 1    | 69110 | -    |
| $\cdot$ Smoothing concrete elements and trowel finishing on fresh concrete and screed areas |      |       |      |
| Optional accessory                                                                          | Unit | No.   | Fig. |
| Shoulder strap                                                                              | 1    | 05100 | 5    |