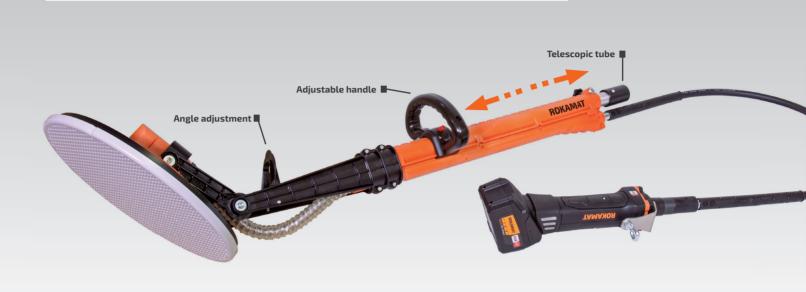

# Cordless concrete power trowel **Skate C**

NO. 93060

With telescopic tube

Spine friendly working